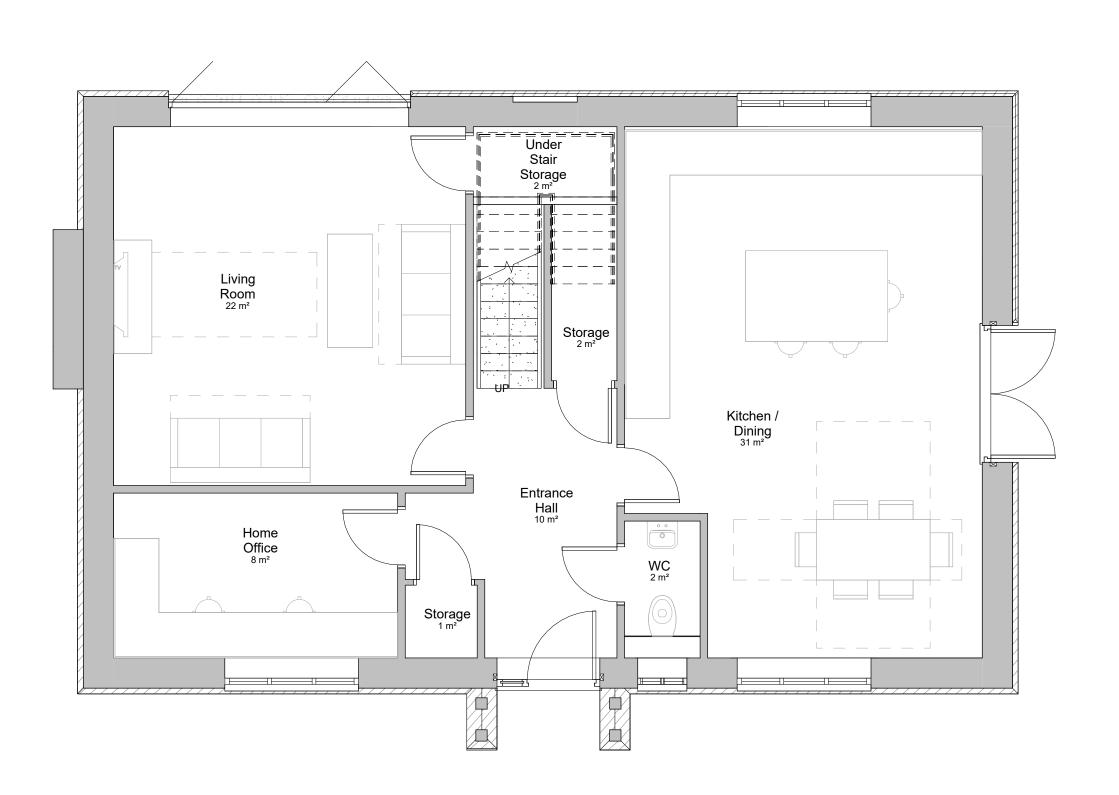

#### Proposed Ground FLoor

# Proposed Roof Plan 1: 100 0 1 2 3 4 5 10 SCALE: 1:100

| Room Schedule    |                   |  |  |  |  |  |
|------------------|-------------------|--|--|--|--|--|
| Name Are         |                   |  |  |  |  |  |
|                  |                   |  |  |  |  |  |
| Kitchen / Dining | 31 m <sup>2</sup> |  |  |  |  |  |
| Entrance Hall    | 10 m <sup>2</sup> |  |  |  |  |  |
| Living Room      | 22 m²             |  |  |  |  |  |
| Home Office      | 8 m²              |  |  |  |  |  |
| Storage          | 1 m²              |  |  |  |  |  |
| Storage          | 2 m²              |  |  |  |  |  |
| Under Stair      | 2 m²              |  |  |  |  |  |
| Storage          |                   |  |  |  |  |  |
| WC               | 2 m²              |  |  |  |  |  |
| Level 00: 8      | 78 m²             |  |  |  |  |  |

| Area              |
|-------------------|
|                   |
| 12 m <sup>2</sup> |
| 16 m <sup>2</sup> |
| 15 m²             |
| 14 m²             |
| 5 m²              |
| 9 m²              |
| 1 m²              |
| 4 m²              |
| 77 m²             |
| 154 m²            |
|                   |

Room Schedule