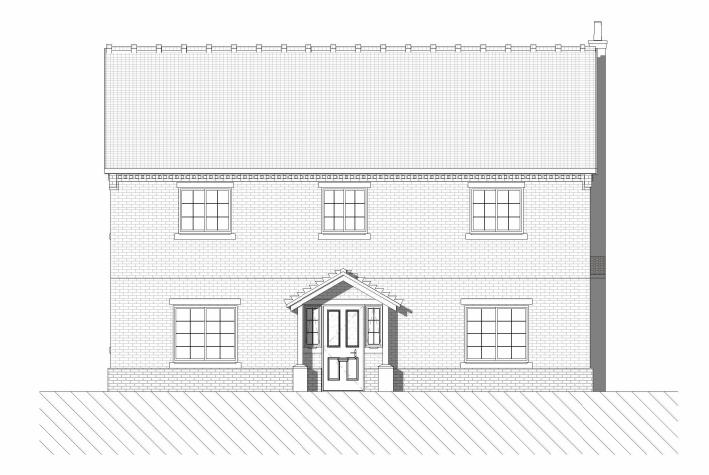

Lady Rona Delves Broughton
Doddington Estate Residential

Sheet Name: Proposed Site 1

Purpose of issue: Planning

Date: 02.10.23

0. 02.10.20

Drawn by: GB

Proposed Site 1

Project No: 8877

Drawing No : 8877-BOW-S1-00-DR-A-P101

Status:

Revision: P16

Checked by:

Scale @ A1:

**Existing Woodland** 

Existing Individual Trees

Existing Native Species Hedgerow Hedgerows to be retained, maintained and gapped up where necessary (as