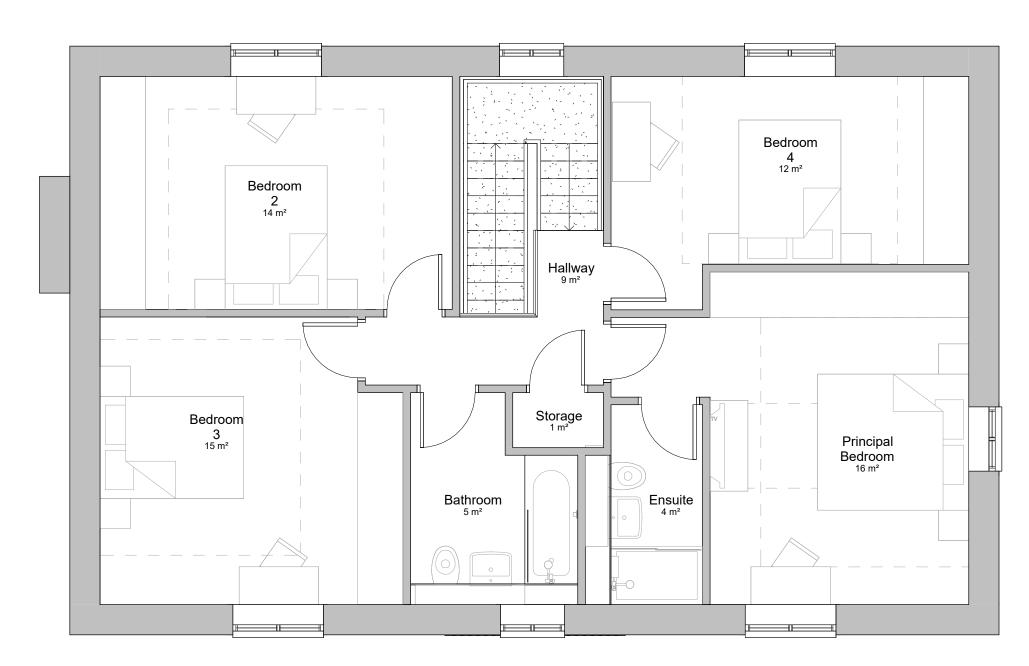

| Area              |
|-------------------|
|                   |
| 12 m <sup>2</sup> |
| 16 m <sup>2</sup> |
| 15 m²             |
| 14 m²             |
| 5 m²              |
| 9 m²              |
| 1 m²              |
| 4 m²              |
| 77 m²             |
| 154 m²            |
|                   |

Room Schedule