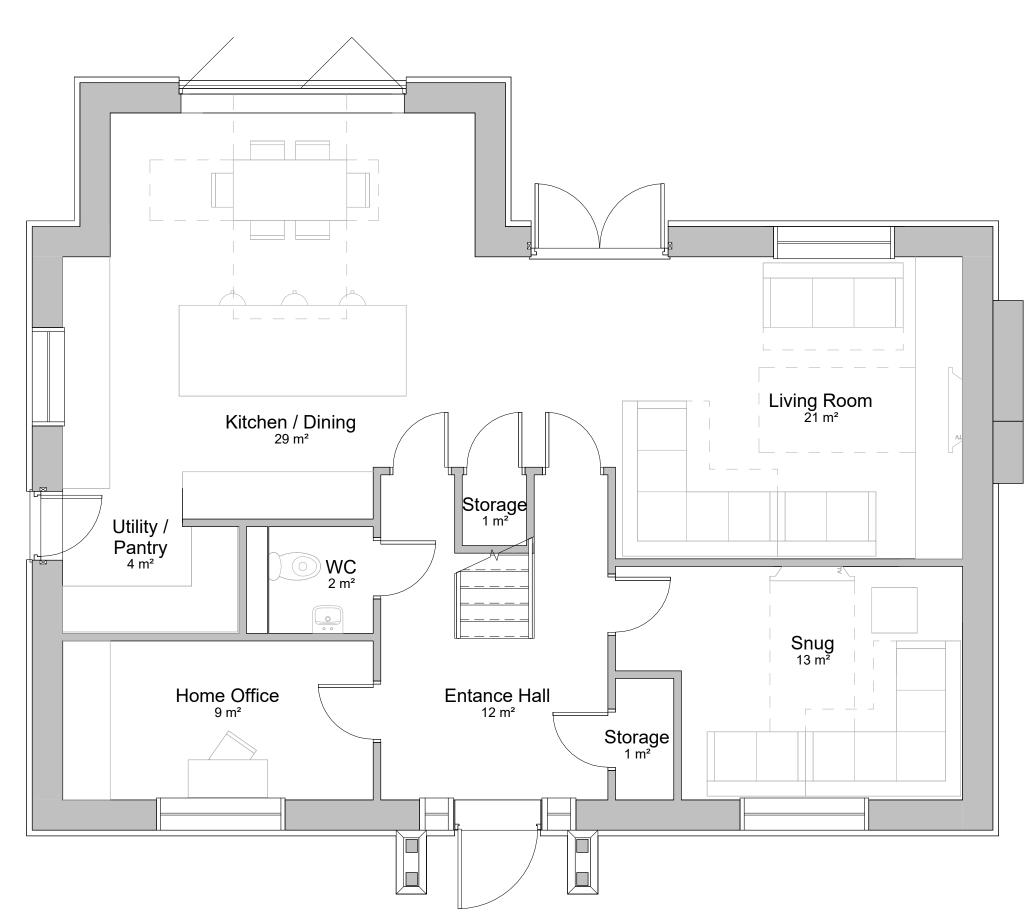

# Proposed Ground Floor Plan

#### Proposed First Floor Plan

| Room Schedule    |                   |  |  |  |
|------------------|-------------------|--|--|--|
| Name             | Area              |  |  |  |
|                  |                   |  |  |  |
| Kitchen / Dining | 39 m²             |  |  |  |
| Living Room      | 30 m²             |  |  |  |
| Home Office      | 11 m <sup>2</sup> |  |  |  |
| WC               | 2 m²              |  |  |  |
| Entance Hall     | 12 m <sup>2</sup> |  |  |  |
| Snug             | 12 m²             |  |  |  |
| Storage          | 1 m <sup>2</sup>  |  |  |  |
| Utility          | 4 m <sup>2</sup>  |  |  |  |
| Storage          | 1 m <sup>2</sup>  |  |  |  |
|                  |                   |  |  |  |

#### Grand total 276 m<sup>2</sup>

| Room Schedule |      |
|---------------|------|
| Name          | Area |

| Kitchen / Dining   | 29 m²            |
|--------------------|------------------|
| Living Room        | 21 m²            |
| Home Office        | 9 m²             |
| Entance Hall       | 12 m²            |
| Snug               | 13 m²            |
| Storage            | 1 m <sup>2</sup> |
| WC                 | 2 m²             |
| Storage            | 1 m²             |
| Utility / Pantry   | 4 m²             |
| Level 00: 9        | 91 m²            |
| Bedroom 5          | 12 m²            |
| Bedroom 4          | 15 m²            |
| Bathroom           | 4 m²             |
| Bedroom 3          | 14 m²            |
| Bedroom 2          | 15 m²            |
| Hallway            | 17 m²            |
| Ensuite            | 3 m²             |
| Storage            | 1 m <sup>2</sup> |
| Hallway            | 3 m²             |
| Ensuite            | 4 m²             |
| Level 01: 10       | 88 m²            |
| His & Hers Ensuite | 6 m²             |
| Principal Bedroom  | 23 m²            |
| Landing            | 7 m <sup>2</sup> |
| Level 02: 3        | 36 m²            |
|                    |                  |

Grand total: 22

| P4 | Submitted for Planning | 31/10/24 | GB | TP  |
|----|------------------------|----------|----|-----|
| P3 | GIA update             | 01/01/24 | GB | TP  |
| P2 | Client Issue           | 26/09/24 | GB | TP  |
| P1 | House Type Update      | 18/09/24 | GB | TP  |
|    | Revision               | Date     | Bv | Chk |