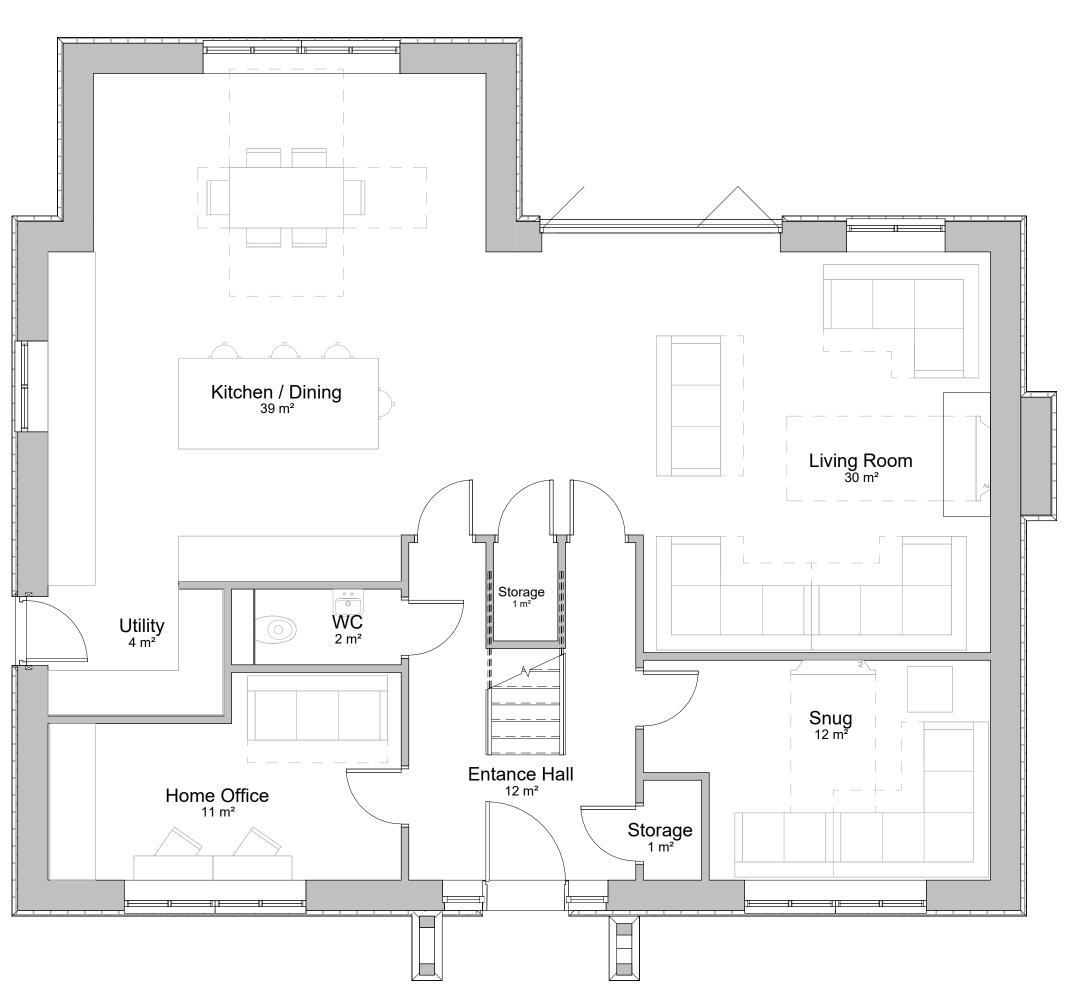

#### Proposed First Floor Plan

| Room Schedule    |                   |  |  |  |
|------------------|-------------------|--|--|--|
| Name             | Area              |  |  |  |
|                  |                   |  |  |  |
| Kitchen / Dining | 39 m²             |  |  |  |
| Living Room      | 30 m²             |  |  |  |
| Home Office      | 11 m <sup>2</sup> |  |  |  |
| WC               | 2 m²              |  |  |  |
| Entance Hall     | 12 m <sup>2</sup> |  |  |  |
| Snug             | 12 m²             |  |  |  |
| Storage          | 1 m <sup>2</sup>  |  |  |  |
| Utility          | 4 m <sup>2</sup>  |  |  |  |
| Storage          | 1 m <sup>2</sup>  |  |  |  |
|                  |                   |  |  |  |