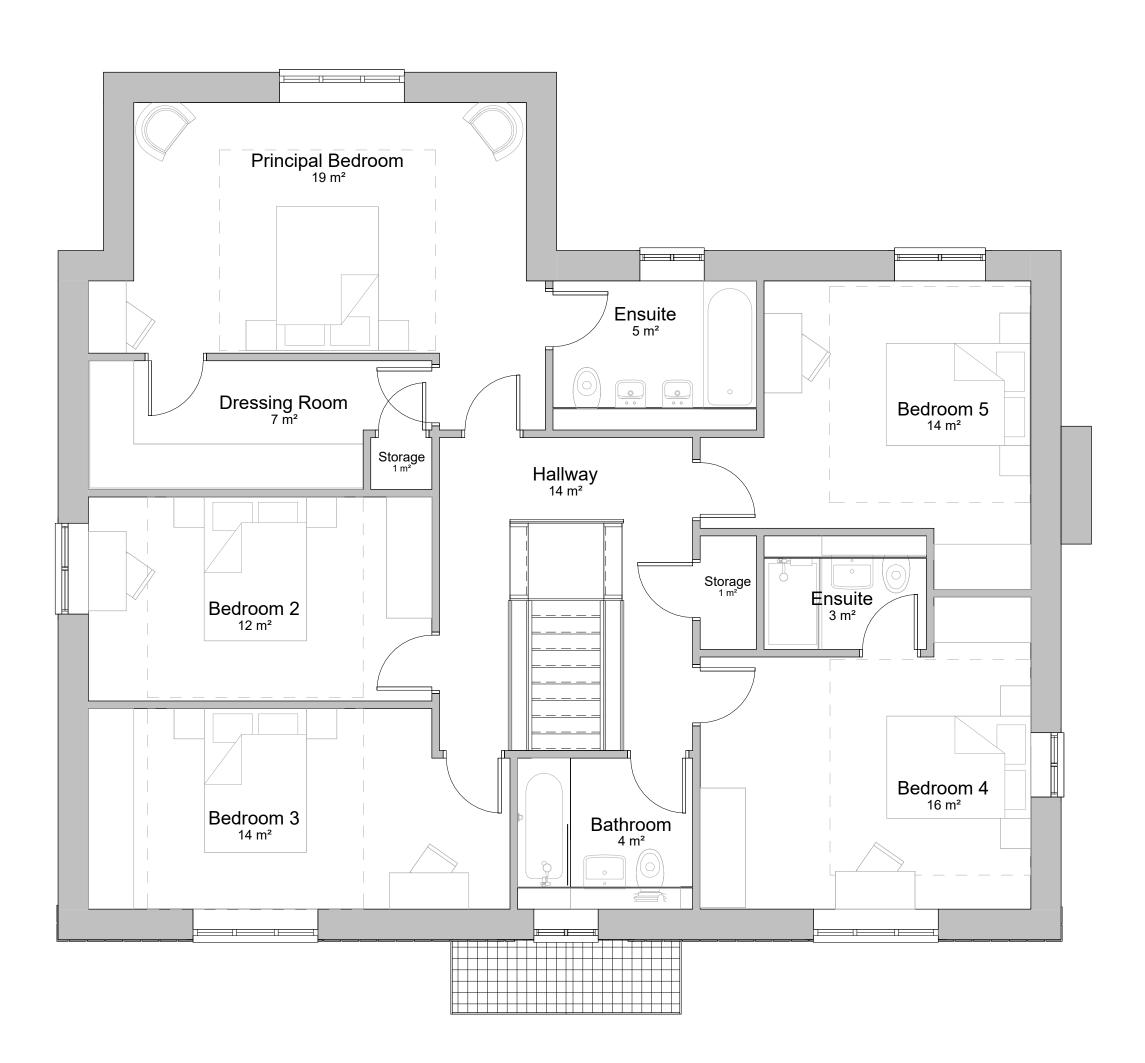

#### Proposed First Floor Plan

| Room Schedule    |                   |  |  |  |
|------------------|-------------------|--|--|--|
| Name             | Area              |  |  |  |
|                  |                   |  |  |  |
| Kitchen / Dining | 39 m²             |  |  |  |
| Living Room      | 30 m²             |  |  |  |
| Home Office      | 11 m <sup>2</sup> |  |  |  |
| WC               | 2 m²              |  |  |  |
| Entance Hall     | 12 m <sup>2</sup> |  |  |  |
| Snug             | 12 m²             |  |  |  |
| Storage          | 1 m <sup>2</sup>  |  |  |  |
| Utility          | 4 m <sup>2</sup>  |  |  |  |
| Storage          | 1 m <sup>2</sup>  |  |  |  |
|                  |                   |  |  |  |

| Name              | Area               |
|-------------------|--------------------|
|                   |                    |
| Level 00: 9       | 112 m²             |
| Bedroom 5         | 14 m <sup>2</sup>  |
| Bedroom 4         | 16 m <sup>2</sup>  |
| Bedroom 3         | 14 m <sup>2</sup>  |
| Bedroom 2         | 12 m <sup>2</sup>  |
| Principal Bedroom | 19 m²              |
| Hallway           | 14 m <sup>2</sup>  |
| Ensuite           | 3 m <sup>2</sup>   |
| Ensuite           | 5 m <sup>2</sup>   |
| Dressing Room     | 7 m <sup>2</sup>   |
| Storage           | 1 m <sup>2</sup>   |
| Bathroom          | 4 m <sup>2</sup>   |
| Storage           | 1 m <sup>2</sup>   |
| Level 01: 12      | 108 m²             |
| Grand total: 21   | 220 m <sup>2</sup> |

Room Schedule

| m² | GIA | Ground Floor    | 116 m <sup>2</sup> |
|----|-----|-----------------|--------------------|
| n² | GIA | A First Floor   | 116 m <sup>2</sup> |
| n² | Gra | and total: 2    | 231 m <sup>2</sup> |
| n² |     |                 |                    |
| n² |     | Area Schedule ( | GEA)               |
| n² |     | Name            | Area               |
| n² |     |                 |                    |
| 2  | GE  | A Ground Floor  | 139 m²             |
| 2  | GE  | A 1st Floor     | 136 m <sup>2</sup> |
| 2  | Gra | and total       | 275 m <sup>2</sup> |
| 2  |     |                 |                    |
| 2  |     |                 |                    |