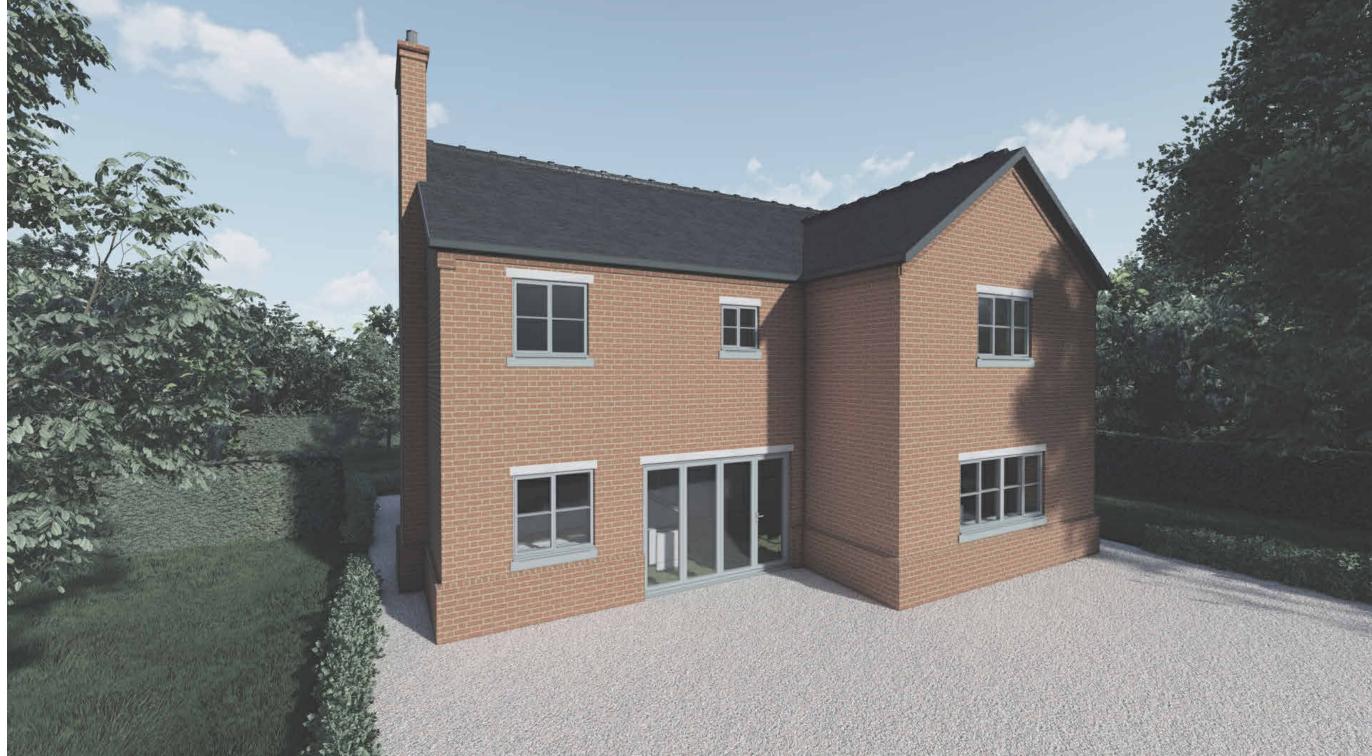

Front View

Front View

Rear View

Note: Landscaping is shown for illustrative purposes to provide context for the house's surroundings

P:\Architectural\Residential\8877 - Doddington Estate Residential\8877 - 07 Revit\Working Models\House Types\NEW External Models\8877-BOW-4B-ZZ-M3-A-0015-4B\_A3\_New.rvt

Status:

Checked by:

Scale @ A1:

Front View

Rear View

Note: Landscaping is shown for illustrative purposes to provide context for the house's surroundings

Scale @ A1:

Status:

Checked by: TP

Front View

Rear View

Note: Landscaping is shown for illustrative purposes to provide context for the house's surroundings