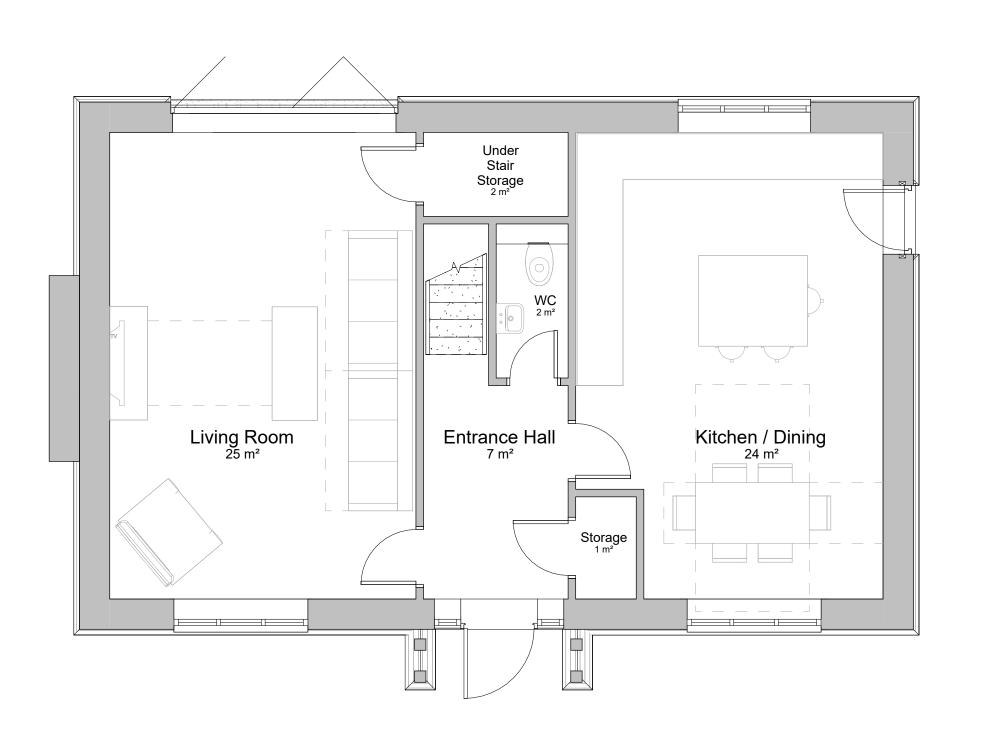

| Room Schedule       |                  |  |  |
|---------------------|------------------|--|--|
| Name                | Area             |  |  |
|                     |                  |  |  |
| Kitchen / Dining    | 24 m²            |  |  |
| Entrance Hall       | 7 m²             |  |  |
| WC                  | 2 m²             |  |  |
| Living Room         | 25 m²            |  |  |
| Storage             | 1 m²             |  |  |
| Under Stair Storage | 2 m²             |  |  |
| Level 00: 6         | 61 m²            |  |  |
| Principal Bedroom   | 15 m²            |  |  |
| Bedroom 2           | 12 m²            |  |  |
| Bedroom 1           | 12 m²            |  |  |
| Bathroom            | 5 m²             |  |  |
| Hallway             | 9 m²             |  |  |
| Storage             | 1 m²             |  |  |
| Ensuite             | 6 m <sup>2</sup> |  |  |
| Level 01: 7         | 59 m²            |  |  |
| Bedroom 4           | 14 m²            |  |  |
| Hallway / Office    | 13 m²            |  |  |
| Bathroom            | 7 m²             |  |  |
| Storage             | 2 m²             |  |  |
|                     |                  |  |  |