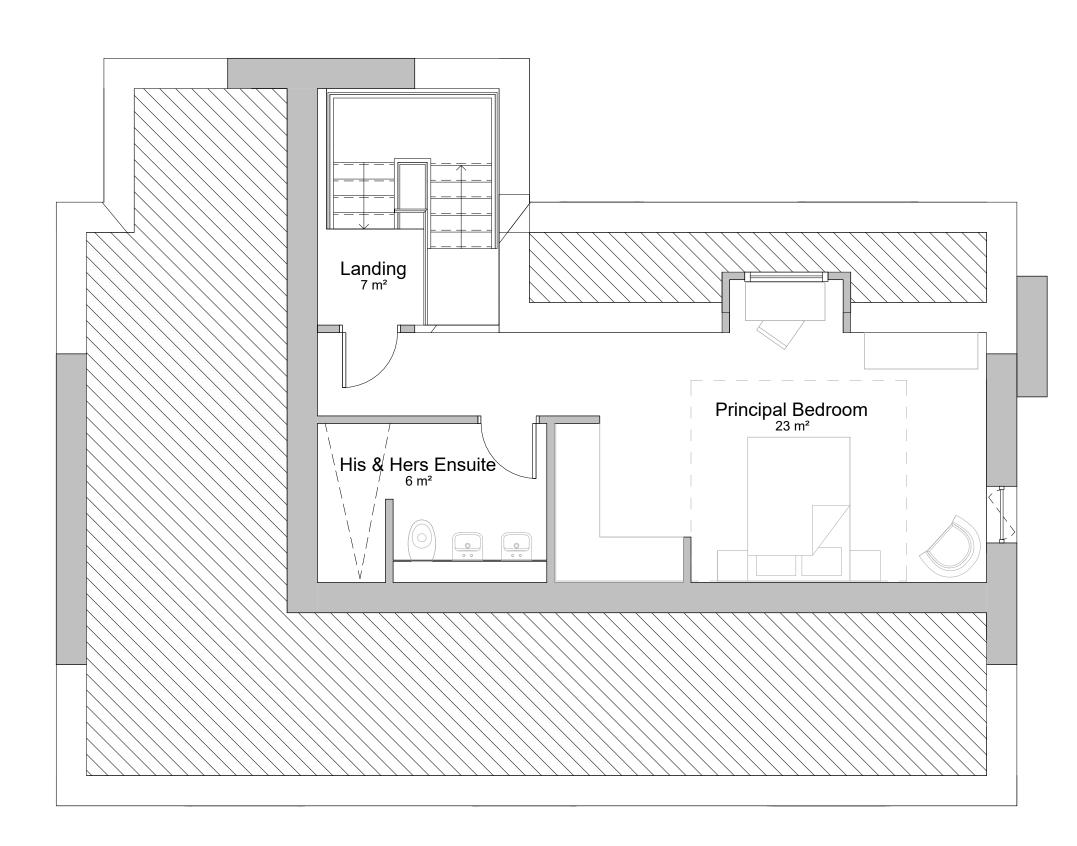

| Name              | Area               |
|-------------------|--------------------|
|                   |                    |
| Level 00: 9       | 112 m²             |
| Bedroom 5         | 14 m <sup>2</sup>  |
| Bedroom 4         | 16 m <sup>2</sup>  |
| Bedroom 3         | 14 m <sup>2</sup>  |
| Bedroom 2         | 12 m <sup>2</sup>  |
| Principal Bedroom | 19 m²              |
| Hallway           | 14 m <sup>2</sup>  |
| Ensuite           | 3 m <sup>2</sup>   |
| Ensuite           | 5 m <sup>2</sup>   |
| Dressing Room     | 7 m <sup>2</sup>   |
| Storage           | 1 m <sup>2</sup>   |
| Bathroom          | 4 m <sup>2</sup>   |
| Storage           | 1 m <sup>2</sup>   |
| Level 01: 12      | 108 m²             |
| Grand total: 21   | 220 m <sup>2</sup> |

#### Grand total 276 m<sup>2</sup>

| Room Schedule |      |
|---------------|------|
| Name          | Area |

| Kitchen / Dining   | 29 m²            |
|--------------------|------------------|
| Living Room        | 21 m²            |
| Home Office        | 9 m²             |
| Entance Hall       | 12 m²            |
| Snug               | 13 m²            |
| Storage            | 1 m <sup>2</sup> |
| WC                 | 2 m²             |
| Storage            | 1 m²             |
| Utility / Pantry   | 4 m²             |
| Level 00: 9        | 91 m²            |
| Bedroom 5          | 12 m²            |
| Bedroom 4          | 15 m²            |
| Bathroom           | 4 m²             |
| Bedroom 3          | 14 m²            |
| Bedroom 2          | 15 m²            |
| Hallway            | 17 m²            |
| Ensuite            | 3 m²             |
| Storage            | 1 m <sup>2</sup> |
| Hallway            | 3 m²             |
| Ensuite            | 4 m²             |
| Level 01: 10       | 88 m²            |
| His & Hers Ensuite | 6 m²             |
| Principal Bedroom  | 23 m²            |
| Landing            | 7 m <sup>2</sup> |
| Level 02: 3        | 36 m²            |
|                    |                  |