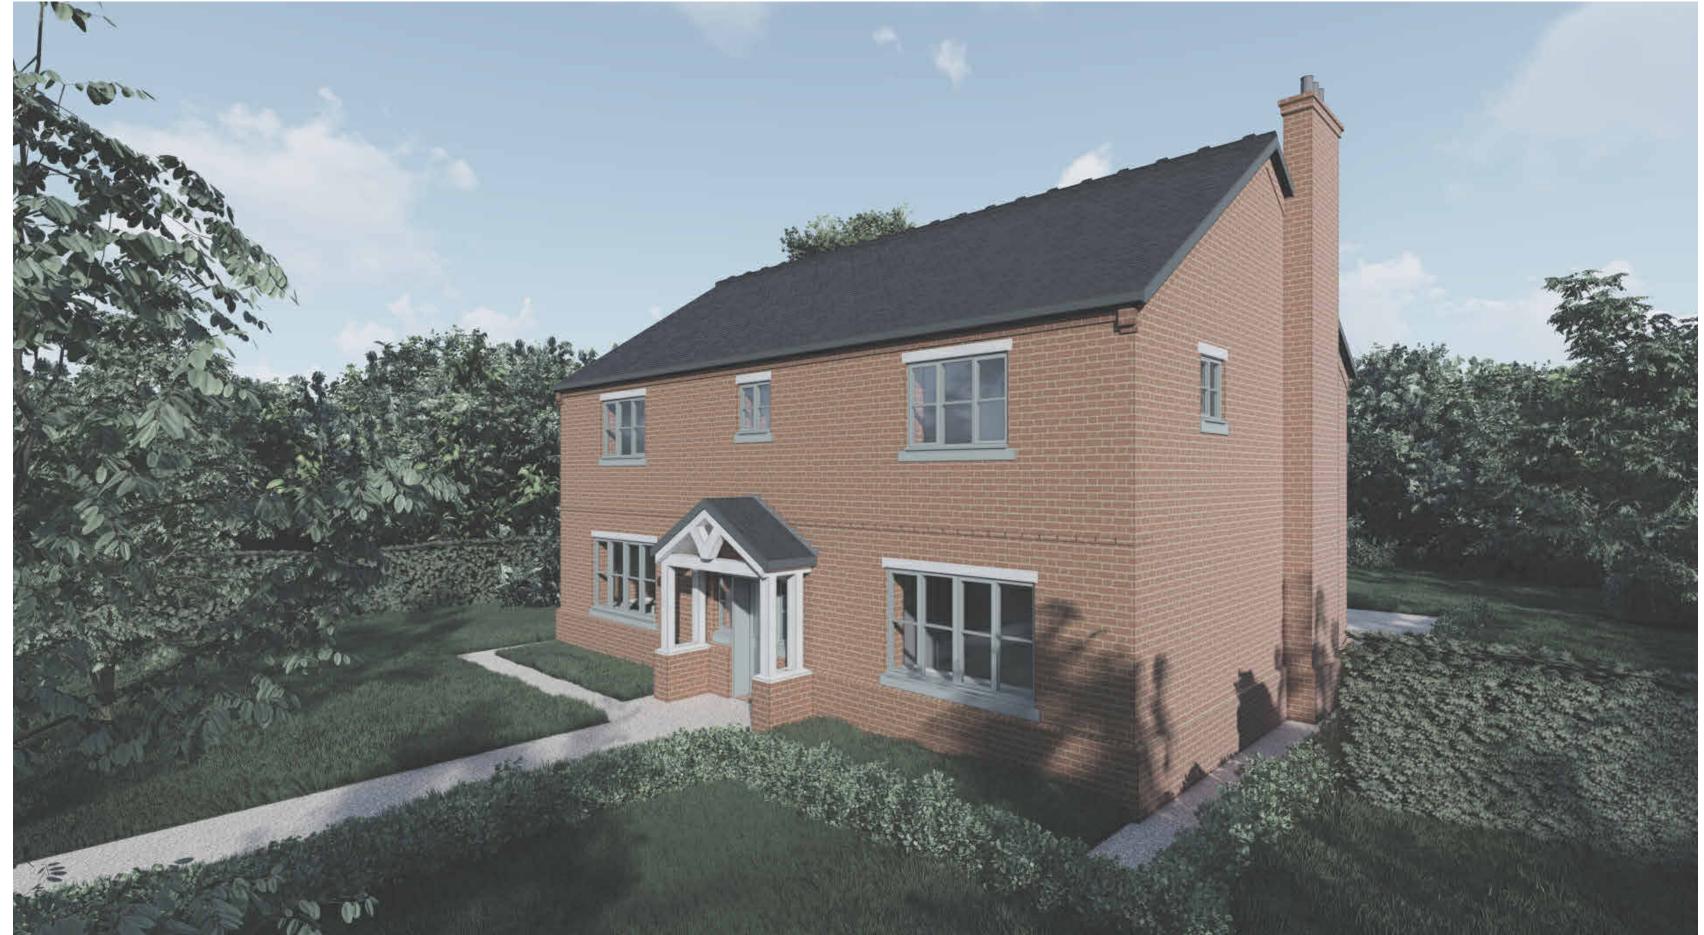

Front View

Front View

Rear View

Note: Landscaping is shown for illustrative purposes to provide context for the house's surroundings

P:\Architectural\Residential\8877 - Doddington Estate Residential\8877 - 07 Revit\Working Models\House Types\NEW External Models\8877-BOW-4B-ZZ-M3-A-0015-4B\_A3\_New.rvt

Status:

Checked by:

Scale @ A1:

Front View

Rear View

Note: Landscaping is shown for illustrative purposes to provide context for the house's surroundings

Scale @ A1:

Status:

Checked by: TP

Front View

Rear View

Note: Landscaping is shown for illustrative purposes to provide context for the house's surroundings