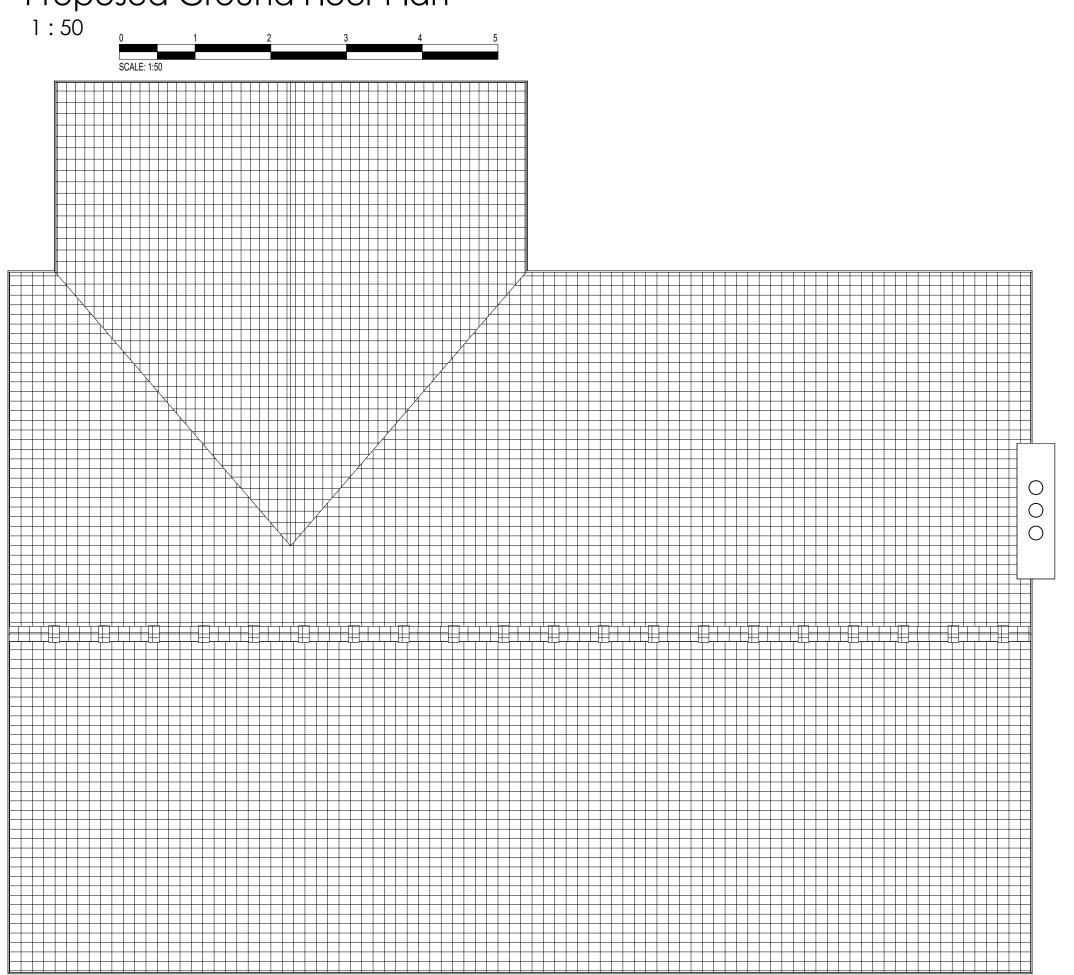

n<br>Principal Designer.           | flicts should be reported to the a | ppointed | Doddington Estate Residentia  | 1        | BOWW                           | M/ISII FA I                             |
| P1 | Design Update | 19/09/24 | GB | TP  | , ,                                                                  |                                    |          | Doddington Estate Mesidentia  | 1        |                                | • • • • • • • • • • • • • • • • • • • • |
|    |               | Date     | Ву | Chk | Do not scale from this drawing.  This drawing is the copyright of Bo | wman Riley Architects Limited.     |          |                               |          | ARCHITECTS • BUILDING CO       | ONSULTANTS · INTERIORS                  |



# Proposed Ground Floor Plan





#### Proposed First Floor Plan



| Room Schedule    |                   |  |  |  |
|------------------|-------------------|--|--|--|
| Name             | Area              |  |  |  |
|                  |                   |  |  |  |
| Kitchen / Dining | 39 m²             |  |  |  |
| Living Room      | 30 m²             |  |  |  |
| Home Office      | 11 m <sup>2</sup> |  |  |  |
| WC               | 2 m²              |  |  |  |
| Entance Hall     | 12 m <sup>2</sup> |  |  |  |
| Snug             | 12 m²             |  |  |  |
| Storage          | 1 m <sup>2</sup>  |  |  |  |
| Utility          | 4 m <sup>2</sup>  |  |  |  |
| Storage          | 1 m <sup>2</sup>  |  |  |  |
|                  |                   |  |  |  |

| Name              | Area               |
|-----------------