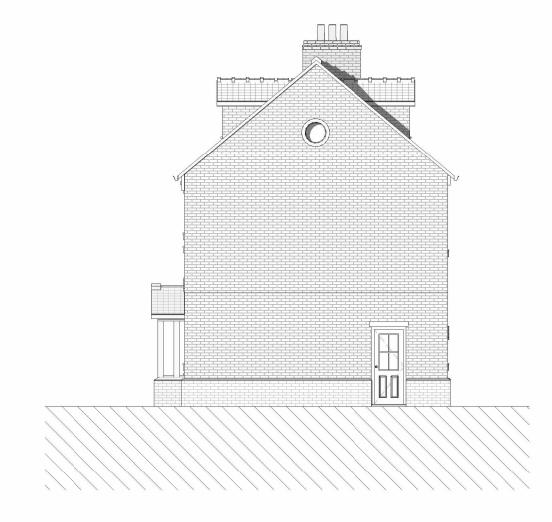

| Room Schedule       |                  |  |  |
|---------------------|------------------|--|--|
| Name                | Area             |  |  |
|                     |                  |  |  |
| Kitchen / Dining    | 24 m²            |  |  |
| Entrance Hall       | 7 m²             |  |  |
| WC                  | 2 m²             |  |  |
| Living Room         | 25 m²            |  |  |
| Storage             | 1 m²             |  |  |
| Under Stair Storage | 2 m²             |  |  |
| Level 00: 6         | 61 m²            |  |  |
| Principal Bedroom   | 15 m²            |  |  |
| Bedroom 2           | 12 m²            |  |  |
| Bedroom 1           | 12 m²            |  |  |
| Bathroom            | 5 m²             |  |  |
| Hallway             | 9 m²             |  |  |
| Storage             | 1 m²             |  |  |
| Ensuite             | 6 m <sup>2</sup> |  |  |
| Level 01: 7         | 59 m²            |  |  |
| Bedroom 4           | 14 m²            |  |  |
| Hallway / Office    | 13 m²            |  |  |
| Bathroom            | 7 m²             |  |  |
| Storage             | 2 m²             |  |  |
|                     |                  |  |  |

Front View

Front View

Rear View

Note: Landscaping is shown for illustrative purposes to provide context for the house's surroundings

P:\Architectural\Residential\8877 - Doddington Estate Residential\8877 - 07 Revit\Working Models\House Types\NEW External Models\8877-BOW-4B-ZZ-M3-A-0015-4B\_A3\_New.rvt