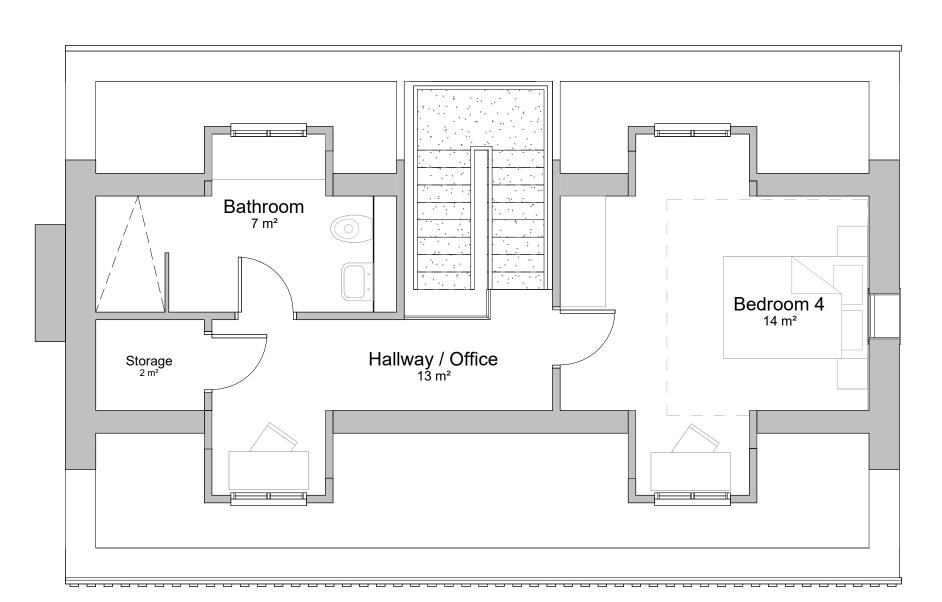

| Room Schedule       |                  |  |  |
|---------------------|------------------|--|--|
| Name                | Area             |  |  |
|                     |                  |  |  |
| Kitchen / Dining    | 24 m²            |  |  |
| Entrance Hall       | 7 m²             |  |  |
| WC                  | 2 m²             |  |  |
| Living Room         | 25 m²            |  |  |
| Storage             | 1 m²             |  |  |
| Under Stair Storage | 2 m²             |  |  |
| Level 00: 6         | 61 m²            |  |  |
| Principal Bedroom   | 15 m²            |  |  |
| Bedroom 2           | 12 m²            |  |  |
| Bedroom 1           | 12 m²            |  |  |
| Bathroom            | 5 m²             |  |  |
| Hallway             | 9 m²             |  |  |
| Storage             | 1 m²             |  |  |
| Ensuite             | 6 m <sup>2</sup> |  |  |
| Level 01: 7         | 59 m²            |  |  |
| Bedroom 4           | 14 m²            |  |  |
| Hallway / Office    | 13 m²            |  |  |
| Bathroom            | 7 m²             |  |  |
| Storage             | 2 m²             |  |  |
|                     |                  |  |  |

with the Health and Safety Plan; all conflicts should be reported to the appointed Principal Designer.

Lady Rona Delves Broughton Doddington Estate Residential

Sheet Name: 4B-A3 Proposed Plans

| Purpose of issue: Planning | Status:                    |
|----------------------------|----------------------------|
| Date: 9/11/23              | Checked by: TF             |
| Drawn by: GB               | <b>Scale @ A1</b> : 1 : 50 |
| Project No: 8877           | Revision: P5               |