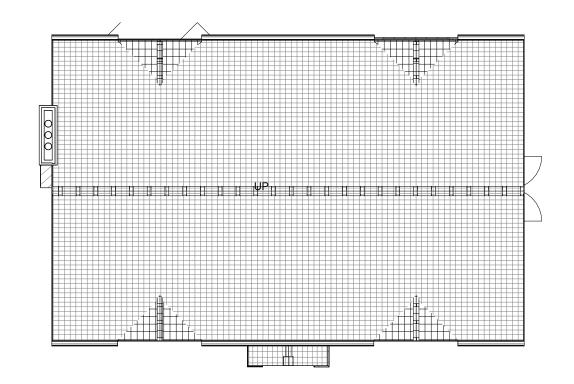

## Proposed First Floor

| Name             | Area  |
|------------------|-------|
|                  |       |
| Kitchen / Dining | 33 m² |
| Entrance Hall    | 10 m² |
| Storage          | 1 m²  |
| Home Office      | 9 m²  |