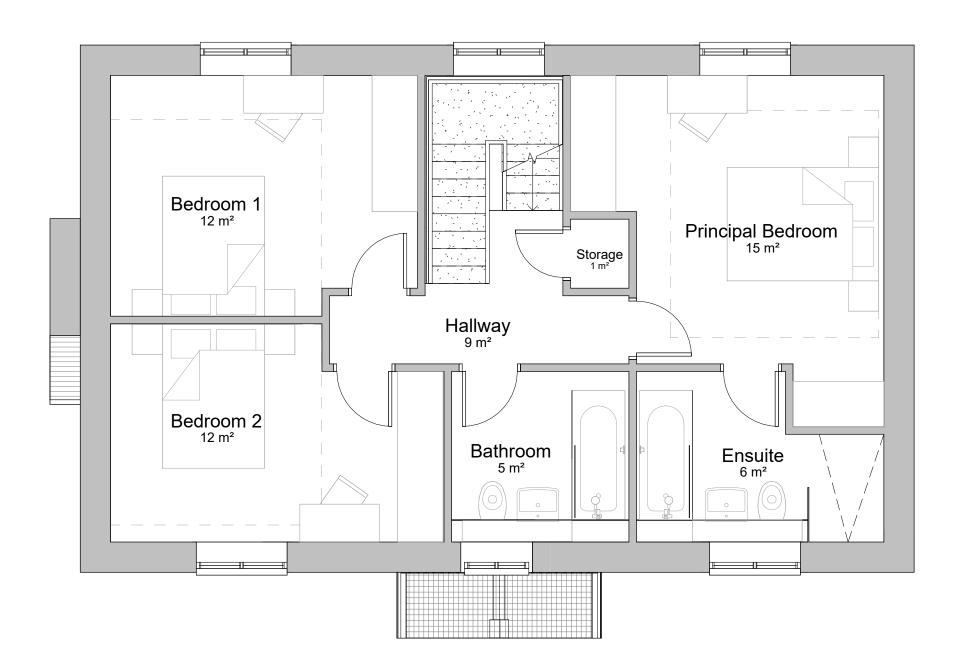

| Room Schedule       |                  |  |  |
|---------------------|------------------|--|--|
| Name                | Area             |  |  |
|                     |                  |  |  |
| Kitchen / Dining    | 24 m²            |  |  |
| Entrance Hall       | 7 m²             |  |  |
| WC                  | 2 m²             |  |  |
| Living Room         | 25 m²            |  |  |
| Storage             | 1 m²             |  |  |
| Under Stair Storage | 2 m²             |  |  |
| Level 00: 6         | 61 m²            |  |  |
| Principal Bedroom   | 15 m²            |  |  |
| Bedroom 2           | 12 m²            |  |  |
| Bedroom 1           | 12 m²            |  |  |
| Bathroom            | 5 m²             |  |  |
| Hallway             | 9 m²             |  |  |
| Storage             | 1 m²             |  |  |
| Ensuite             | 6 m <sup>2</sup> |  |  |
| Level 01: 7         | 59 m²            |  |  |
| Bedroom 4           | 14 m²            |  |  |
| Hallway / Office    | 13 m²            |  |  |
| Bathroom            | 7 m²             |  |  |
| Storage             | 2 m²             |  |  |
|                     |                  |  |  |

with the Health and Safety Plan; all conflicts should be reported to the appointed Principal Designer.

Lady Rona Delves Broughton Doddington Estate Residential

Sheet Name: 4B-A3 Proposed Plans

| Purpose of issue: Planning | Status:                    |
|----------------------------|----------------------------|
| Date: 9/11/23              | Checked by: TF             |
| Drawn by: GB               | <b>Scale @ A1</b> : 1 : 50 |
| Project No: 8877           | Revision: P5               |