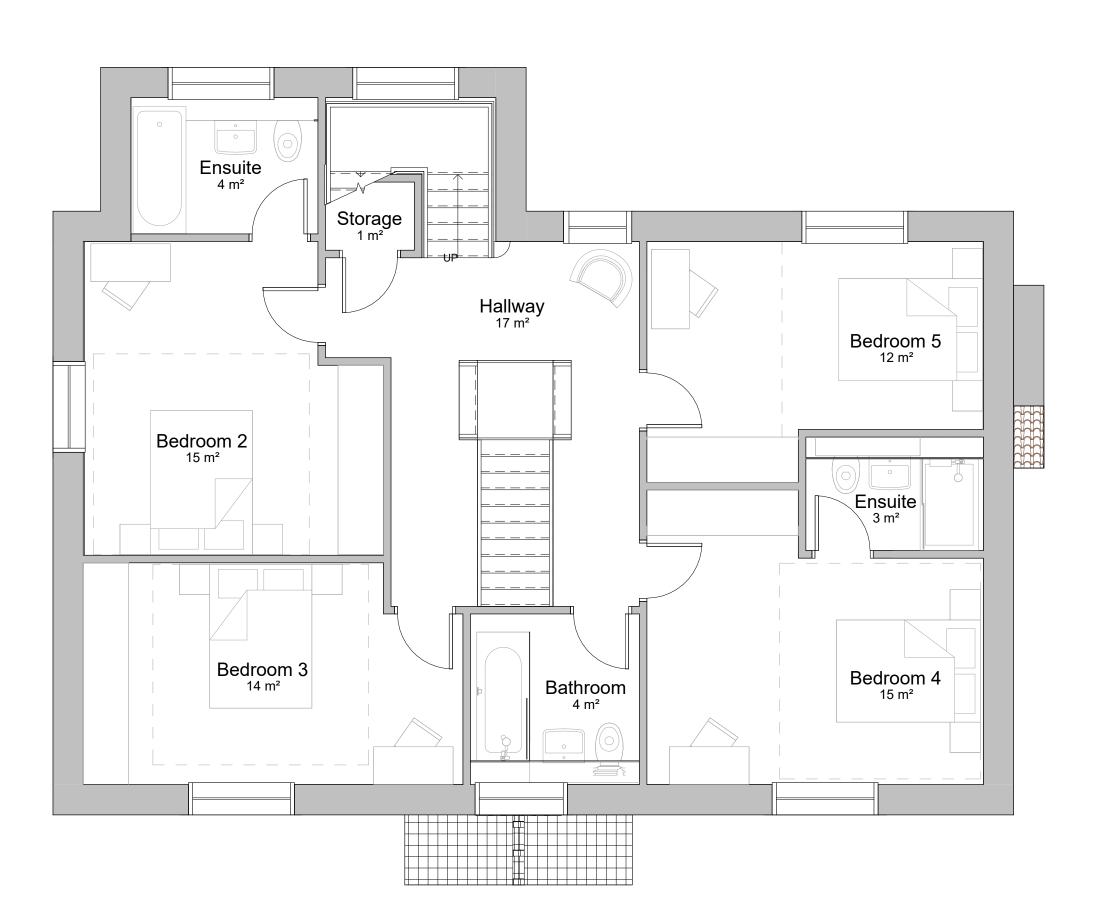

| Name              | Area               |
|-------------------|--------------------|
|                   |                    |
| Level 00: 9       | 112 m²             |
| Bedroom 5         | 14 m <sup>2</sup>  |
| Bedroom 4         | 16 m <sup>2</sup>  |
| Bedroom 3         | 14 m <sup>2</sup>  |
| Bedroom 2         | 12 m <sup>2</sup>  |
| Principal Bedroom | 19 m²              |
| Hallway           | 14 m <sup>2</sup>  |
| Ensuite           | 3 m <sup>2</sup>   |
| Ensuite           | 5 m <sup>2</sup>   |
| Dressing Room     | 7 m <sup>2</sup>   |
| Storage           | 1 m <sup>2</sup>   |
| Bathroom          | 4 m <sup>2</sup>   |
| Storage           | 1 m <sup>2</sup>   |
| Level 01: 12      | 108 m²             |
| Grand total: 21   | 220 m <sup>2</sup> |

#### Grand total 276 m<sup>2</sup>

| Room Schedule |      |
|---------------|------|
| Name          | Area |

| Kitchen / Dining   | 29 m²            |
|--------------------|------------------|
| Living Room        | 21 m²            |
| Home Office        | 9 m²             |
| Entance Hall       | 12 m²            |
| Snug               | 13 m²            |
| Storage            | 1 m <sup>2</sup> |
| WC                 | 2 m²             |
| Storage            | 1 m²             |
| Utility / Pantry   | 4 m²             |
| Level 00: 9        | 91 m²            |
| Bedroom 5          | 12 m²            |
| Bedroom 4          | 15 m²            |
| Bathroom           | 4 m²             |
| Bedroom 3          | 14 m²            |
| Bedroom 2          | 15 m²            |
| Hallway            | 17 m²            |
| Ensuite            | 3 m²             |
| Storage            | 1 m <sup>2</sup> |
| Hallway            | 3 m²             |
| Ensuite            | 4 m²             |
| Level 01: 10       | 88 m²            |
| His & Hers Ensuite | 6 m²             |
| Principal Bedroom  | 23 m²            |
| Landing            | 7 m <sup>2</sup> |
| Level 02: 3        | 36 m²            |
|                    |                  |