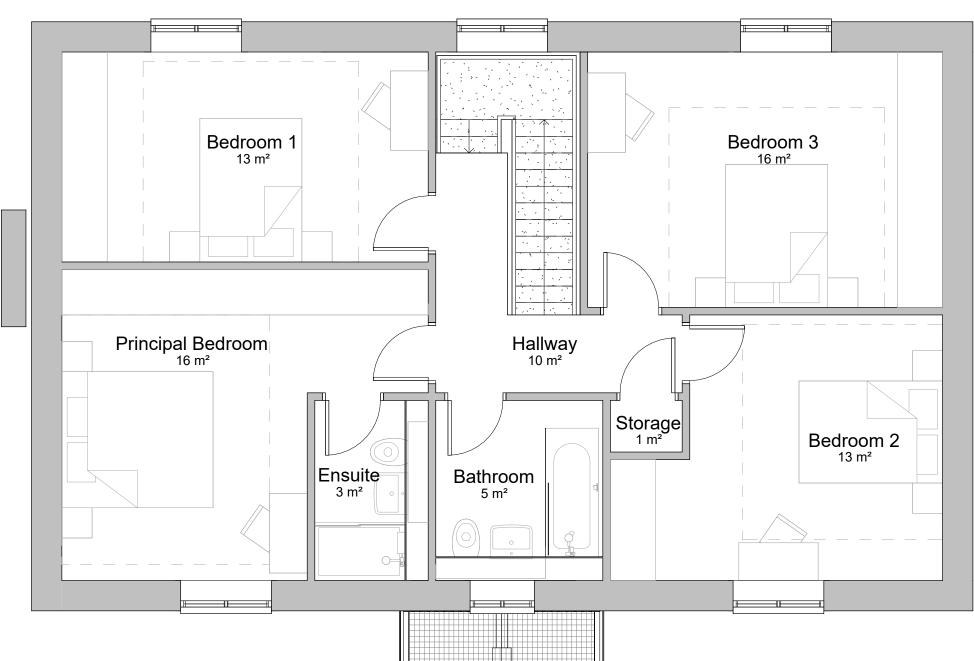

#### Proposed First Floor Plan

| Room Schedule    |                   |  |  |  |
|------------------|-------------------|--|--|--|
| Name             | Area              |  |  |  |
|                  |                   |  |  |  |
| Kitchen / Dining | 39 m²             |  |  |  |
| Living Room      | 30 m²             |  |  |  |
| Home Office      | 11 m <sup>2</sup> |  |  |  |
| WC               | 2 m²              |  |  |  |
| Entance Hall     | 12 m <sup>2</sup> |  |  |  |
| Snug             | 12 m²             |  |  |  |
| Storage          | 1 m <sup>2</sup>  |  |  |  |
| Utility          | 4 m <sup>2</sup>  |  |  |  |
| Storage          | 1 m <sup>2</sup>  |  |  |  |
|                  |                   |  |  |  |

| Name              | Area               |
|-------------------|--------------------|
|                   |                    |
| Level 00: 9       | 112 m²             |
| Bedroom 5         | 14 m <sup>2</sup>  |
| Bedroom 4         | 16 m <sup>2</sup>  |
| Bedroom 3         | 14 m <sup>2</sup>  |
| Bedroom 2         | 12 m <sup>2</sup>  |
| Principal Bedroom | 19 m²              |
| Hallway           | 14 m <sup>2</sup>  |
| Ensuite           | 3 m <sup>2</sup>   |
| Ensuite           | 5 m <sup>2</sup>   |
| Dressing Room     | 7 m <sup>2</sup>   |
| Storage           | 1 m <sup>2</sup>   |
| Bathroom          | 4 m <sup>2</sup>   |
| Storage           | 1 m <sup>2</sup>   |
| Level 01: 12      | 108 m²             |
| Grand total: 21   | 220 m <sup>2</sup> |