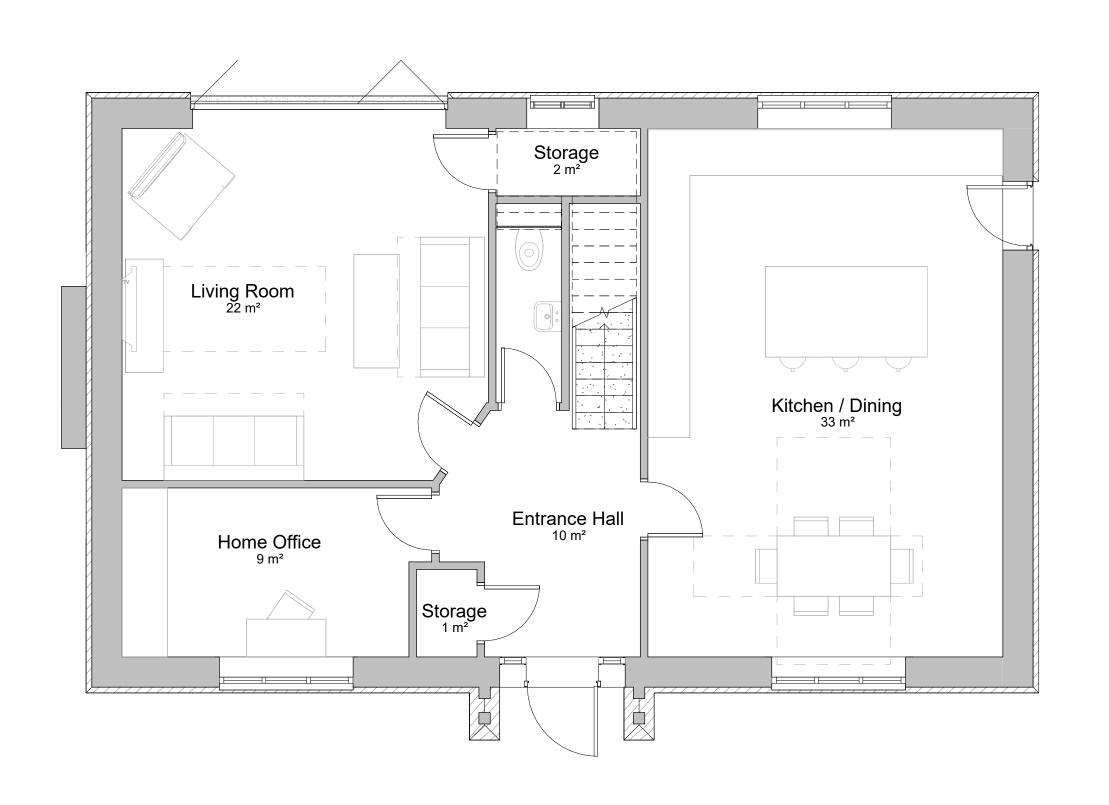

# Proposed Ground Floor Plan

#### Proposed First Floor Plan

| Room Schedule    |                   |  |  |  |
|------------------|-------------------|--|--|--|
| Name             | Area              |  |  |  |
|                  |                   |  |  |  |
| Kitchen / Dining | 39 m²             |  |  |  |
| Living Room      | 30 m²             |  |  |  |
| Home Office      | 11 m <sup>2</sup> |  |  |  |
| WC               | 2 m²              |  |  |  |
| Entance Hall     | 12 m <sup>2</sup> |  |  |  |
| Snug             | 12 m²             |  |  |  |
| Storage          | 1 m <sup>2</sup>  |  |  |  |
| Utility          | 4 m <sup>2</sup>  |  |  |  |
| Storage          | 1 m <sup>2</sup>  |  |  |  |
|                  |                   |  |  |  |