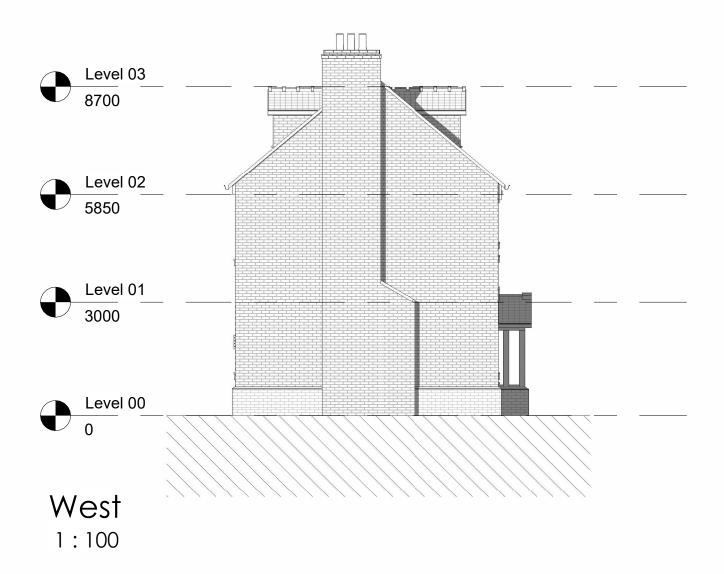

## House Type - 4B\_A3

| Area Schedule (Gross Building) |                   |          |  |  |
|--------------------------------|-------------------|----------|--|--|
| Name                           | Area              | Level    |  |  |
|                                |                   |          |  |  |
| GIA Ground Floor               | 63 m <sup>2</sup> | Level 00 |  |  |

| GIA GIOUITA FIOOI | 03 111 | Level 00 |
|-------------------|--------|----------|
| GIA First Floor   | 63 m²  | Level 01 |
| GIA Second Floor  | 39 m²  | Level 02 |
| Grand total: 3    | 165 m² |          |

| Area Schedule (GEA) |        |          |  |  |
|---------------------|--------|----------|--|--|
| Name                | Area   | Level    |  |  |
|                     |        |          |  |  |
| GEA Ground Floor    | 78 m²  | Level 00 |  |  |
| GEA 1st Floor       | 78 m²  | Level 01 |  |  |
| GEA 2nd Floor       | 44 m²  | Level 02 |  |  |
| Grand total         | 200 m² |          |  |  |