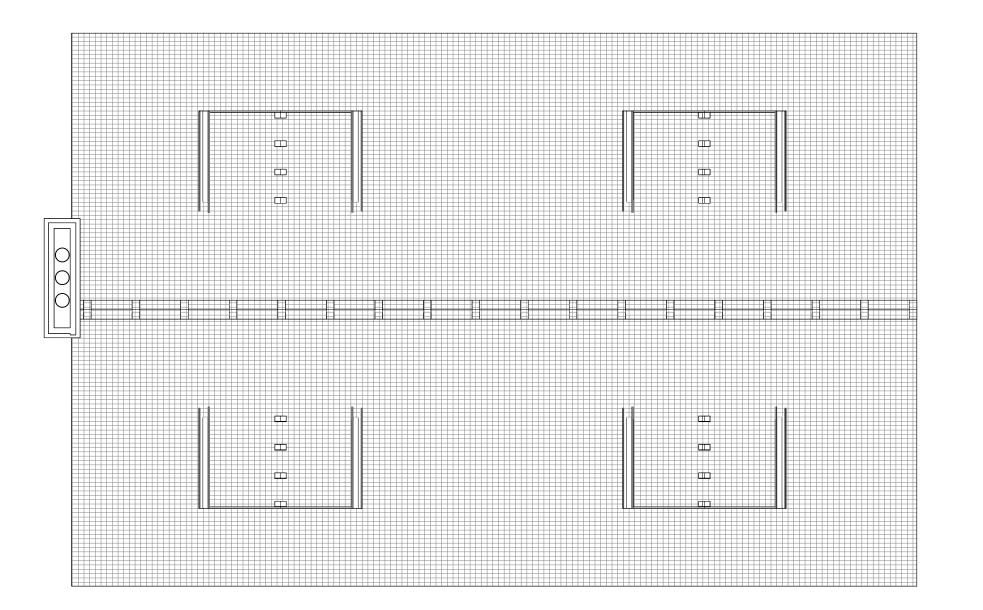

All drawings and s                      | site, and the Architect informed of a | unction with | Lady Rona Delves Broughton      |         |                           | NDII DV         |
| P2 Client Update P1 House Design & Layout Update | 26/09/24 GB TP<br>19/09/24 GB TP | Principal Designer.  Do not scale from this drawing. | conflicts should be reported to the a | opointea     | Doddington Estate Residential   |         | BOWMA                     |                 |
| Revision                                         | Date By Chk                      | This drawing is the copyright of                     | Bowman Riley Architects Limited.©     |              |                                 |         | ARCHITECTS • BUILDING CON |                 |









## Proposed First Floor











## House Type - 4B\_A3

| Area Schedule (Gross Building) |                   |          |  |  |
|--------------------------------|-------------------|----------|--|--|
| Name                           | Area              | Level    |  |  |
|                                |                   |          |  |  |
| GIA Ground Floor               | 63 m <sup>2</sup> | Level 00 |  |  |

| GIA GIOUITA FIOOI | 03 111 | Level 00 |
|-------------------|--------|----------|
| GIA First Floor   | 63 m²  | Level 01 |
| GIA Second Floor  | 39 m²  | Level 02 |
| Grand total: 3    | 165 m² |          |

| Area Schedule (GEA) |        |          |  |  |
|---------------------|--------|----------|--|--|
| Name                | Area   | Level    |  |  |
|                     |        |          |  |